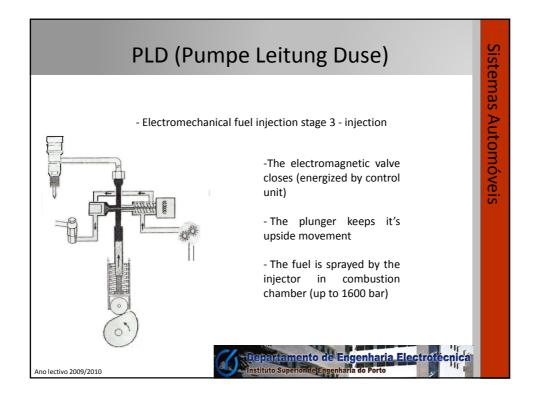

ungers<br>- Push the fuel in the direction of the injector                                                                                                | nóveis           |
| - Gear rack<br>-Causes an rotation movement on the plungers<br>that is function of the accelerator pedal                                                     |                  |
| - Pump elements<br>- Control the amount of fuel that goes to the<br>injector                                                                                 |                  |
| Ano lectivo 2009/2010                                                                                                                                        |                  |



























































































| COMMON RAIL                                                                                                                                                                                                      | Siste             |
|------------------------------------------------------------------------------------------------------------------------------------------------------------------------------------------------------------------|-------------------|
| - Components<br>- Tank<br>- Pipes<br>- Water separator filter<br>- Manual pump (to bleed off air),<br>- Water sensor - water may cause cavitation, a<br>frequent cause of structural damage<br>- Bleed off screw | stemas Automóveis |
| Ano lectivo 2009/2010