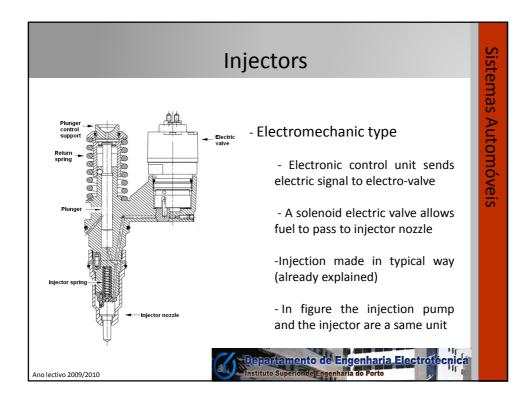

| Inline injection pump                                                                                                                                        | Siste            |
|--------------------------------------------------------------------------------------------------------------------------------------------------------------|------------------|
| - Camshaft<br>- It have the same rotation as the engine camshaft<br>(one turn for two turns of the crankshaft)<br>-Causes an linear movement on the plungers | temas Automóveis |
| -Plungers<br>- Push the fuel in the direction of the injector                                                                                                | nóveis           |
| - Gear rack<br>-Causes an rotation movement on the plungers<br>that