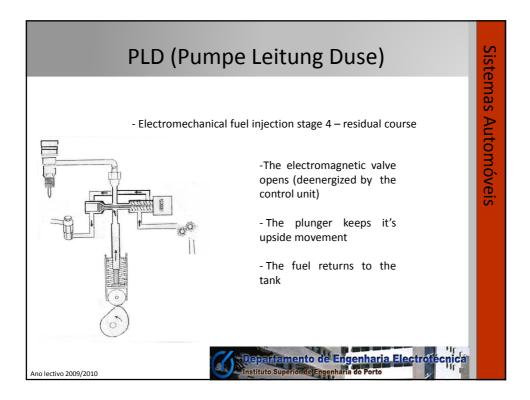

gers<br>- Push the fuel in the direction of the injector                                                                                                | nóveis           |
| - Gear rack<br>-Causes an rotation movement on the plungers<br>that is function of the accelerator pedal                                                     |                  |
| - Pump elements<br>- Control the amount of fuel that goes to the<br>injector                                                                                 |                  |
| Ano lectivo 2009/2010                                                                                                                                        |                  |



























































































| COMMON RAIL                                                                                                                                                                                                      | Siste             |
|------------------------------------------------------------------------------------------------------------------------------------------------------------------------------------------------------------------|-------------------|
| - Components<br>- Tank<br>- Pipes<br>- Water separator filter<br>- Manual pump (to bleed off air),<br>- Water sensor - water may cause cavitation, a<br>frequent cause of structural damage<br>- Bleed off screw | stemas Automóveis |
| Ano lectivo 2009/2010