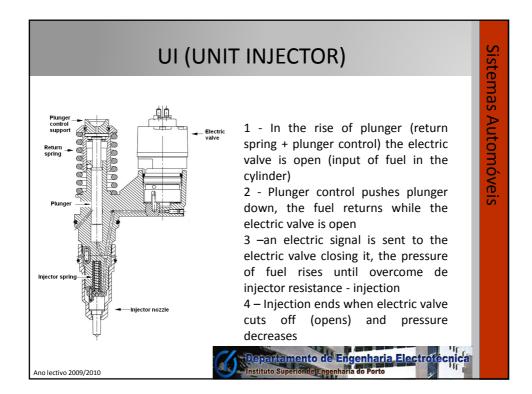

| COMMON RAIL                                                                                                                                                                                                      | Siste             |
|------------------------------------------------------------------------------------------------------------------------------------------------------------------------------------------------------------------|-------------------|
| - Components<br>- Tank<br>- Pipes<br>- Water separator filter<br>- Manual pump (to bleed off air),<br>- Water sensor - water may cause cavitation, a<br>frequent cause of structural damage<br>- Bleed off screw | stemas Automóveis |
| Ano lectivo 2009/2010                                                                                                                                                                                            |                   |