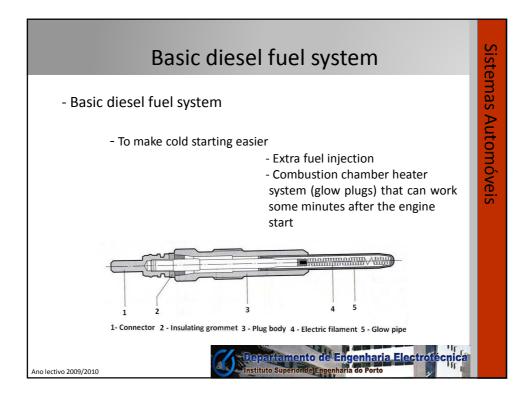

| COMMON RAIL                                                                                                                                                                                                      | Siste             |
|------------------------------------------------------------------------------------------------------------------------------------------------------------------------------------------------------------------|-------------------|
| - Components<br>- Tank<br>- Pipes<br>- Water separator filter<br>- Manual pump (to bleed off air),<br>- Water sensor - water may cause cavitation, a<br>frequent cause of structural damage<br>- Bleed off screw | stemas Automóveis |
| Ano lectivo 2009/2010                                                                                                                                                                                            |                   |