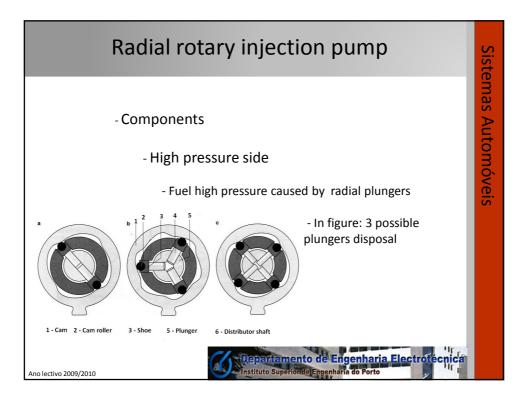

uses an linear movement on the plungers | temas Automóveis |
| -Plungers<br>- Push the fuel in the direction of the injector                                                                                                | nóveis           |
| - Gear rack<br>-Causes an rotation movement on the plungers<br>that is function of the accelerator pedal                                                     |                  |
| - Pump elements<br>- Control the amount of fuel that goes to the<br>injector                                                                                 |                  |
| Ano lectivo 2009/2010                                                                                                                                        |                  |



























































































| COMMON RAIL                                                                                                                                                                                                      | Siste             |
|------------------------------------------------------------------------------------------------------------------------------------------------------------------------------------------------------------------|-------------------|
| - Components<br>- Tank<br>- Pipes<br>- Water separator filter<br>- Manual pump (to bleed off air),<br>- Water sensor - water may cause cavitation, a<br>frequent cause of structural damage<br>- Bleed off screw | stemas Automóveis |
| Ano lectivo 2009/2010