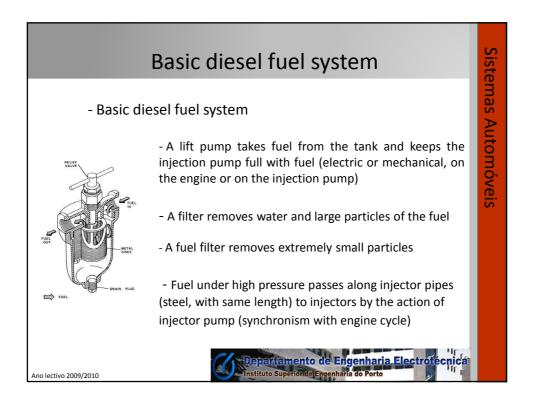

| Inline injection pump                                                                                                                                        | Siste            |
|--------------------------------------------------------------------------------------------------------------------------------------------------------------|------------------|
| - Camshaft<br>- It have the same rotation as the engine camshaft<br>(one turn for two turns of the crankshaft)<br>-Causes an linear movement on the plungers | temas Automóveis |
| -Plungers<br>- Push the fuel in the direction of the injector                                                                                                | nóveis           |
| - Gear rack<br>-Causes an rotation movement on