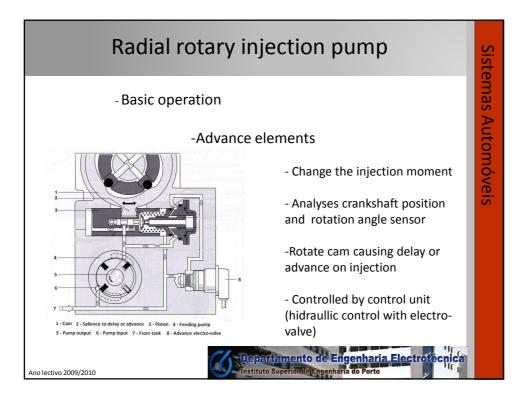

n linear movement on the plungers | temas Automóveis |
| -Plungers<br>- Push the fuel in the direction of the injector                                                                                                | nóveis           |
| - Gear rack<br>-Causes an rotation movement on the plungers<br>that is function of the accelerator pedal                                                     |                  |
| - Pump elements<br>- Control the amount of fuel that goes to the<br>injector                                                                                 |                  |
| Ano lectivo 2009/2010                                                                                                                                        |                  |



























































































| COMMON RAIL                                                                                                                                                                                                      | Siste             |
|------------------------------------------------------------------------------------------------------------------------------------------------------------------------------------------------------------------|-------------------|
| - Components<br>- Tank<br>- Pipes<br>- Water separator filter<br>- Manual pump (to bleed off air),<br>- Water sensor - water may cause cavitation, a<br>frequent cause of structural damage<br>- Bleed off screw | stemas Automóveis |
| Ano lectivo 2009/2010