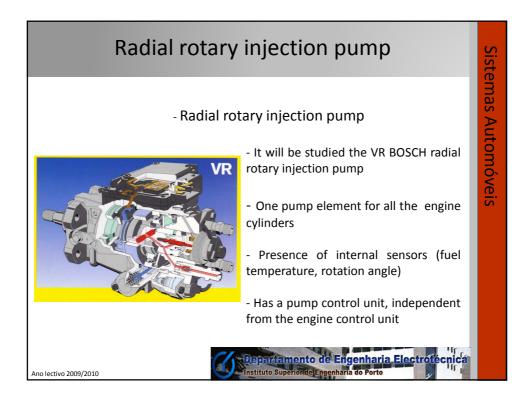

br>-Causes an linear movement on the plungers | temas Automóveis |
| -Plungers<br>- Push the fuel in the direction of the injector                                                                                                | nóveis           |
| - Gear rack<br>-Causes an rotation movement on the plungers<br>that is function of the accelerator pedal                                                     |                  |
| - Pump elements<br>- Control the amount of fuel that goes to the<br>injector                                                                                 |                  |
| Ano lectivo 2009/2010                                                                                                                                        |                  |



























































































| COMMON RAIL                                                                                                                                                                                                      | Siste             |
|------------------------------------------------------------------------------------------------------------------------------------------------------------------------------------------------------------------|-------------------|
| - Components<br>- Tank<br>- Pipes<br>- Water separator filter<br>- Manual pump (to bleed off air),<br>- Water sensor - water may cause cavitation, a<br>frequent cause of structural damage<br>- Bleed off screw | stemas Automóveis |
| Ano lectivo 2009/2010