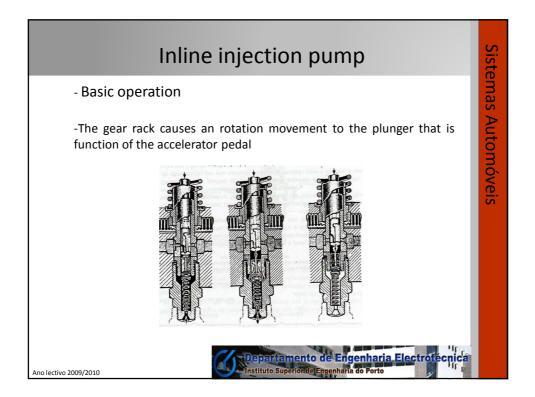

| Inline injection pump                                                                                                                                        | Siste            |
|--------------------------------------------------------------------------------------------------------------------------------------------------------------|------------------|
| - Camshaft<br>- It have the same rotation as the engine camshaft<br>(one turn for two turns of the crankshaft)<br>-Causes an linear movement on the plungers | temas Automóveis |
| -Plungers<br>- Push the fuel in the direction of the injector                                                                                                | nóveis           |
| - Gear rack<br>-Causes an rotation movement on the plungers<br>that is function of the accelerator pedal                                                     |                  |
| - Pump elements<br>- Control the amount of fuel that goes to the<br>injector                                                                                 |                  |
| Ano lectivo 2009/2010                                                                                                                                        |                  |