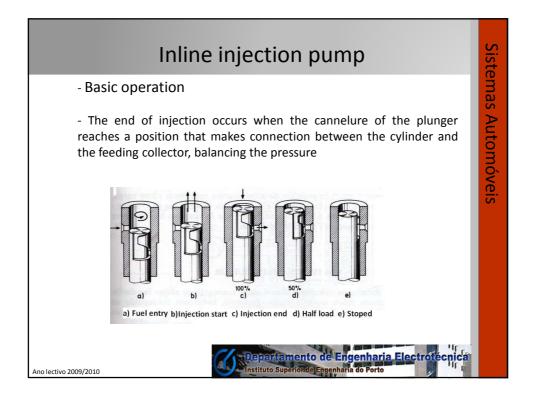

| Inline injection pump                                                                                                                                        | Siste            |
|--------------------------------------------------------------------------------------------------------------------------------------------------------------|------------------|
| - Camshaft<br>- It have the same rotation as the engine camshaft<br>(one turn for two turns of the crankshaft)<br>-Causes an linear movement on the plungers | temas Automóveis |
| -Plungers<br>- Push the fuel in the direction of the injector                                                                                                | nóveis           |
| - Gear rack<br>-Causes an rotation movement on the plungers<br>that is function of the accelerator pedal                                                     |                  |
| - Pump elements<br>- Control the amount of fuel that goes to the<br>injector                                                                                 |                  |
| Ano lectivo 2009/2010                                                                                                                                        |                  |