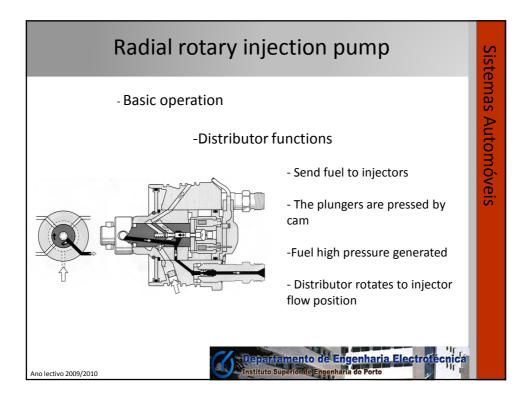

an linear movement on the plungers | temas Automóveis |
| -Plungers<br>- Push the fuel in the direction of the injector                                                                                                | nóveis           |
| - Gear rack<br>-Causes an rotation movement on the plungers<br>that is function of the accelerator pedal                                                     |                  |
| - Pump elements<br>- Control the amount of fuel that goes to the<br>injector                                                                                 |                  |
| Ano lectivo 2009/2010                                                                                                                                        |                  |



























































































| COMMON RAIL                                                                                                                                                                                                      | Siste             |
|------------------------------------------------------------------------------------------------------------------------------------------------------------------------------------------------------------------|-------------------|
| - Components<br>- Tank<br>- Pipes<br>- Water separator filter<br>- Manual pump (to bleed off air),<br>- Water sensor - water may cause cavitation, a<br>frequent cause of structural damage<br>- Bleed off screw | stemas Automóveis |
| Ano lectivo 2009/2010