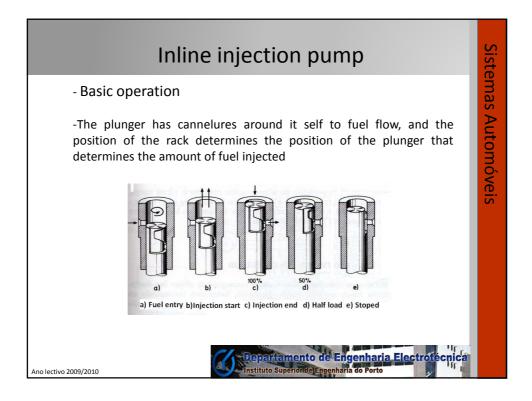

| Inline injection pump                                                                                                                                        | Siste            |
|--------------------------------------------------------------------------------------------------------------------------------------------------------------|------------------|
| - Camshaft<br>- It have the same rotation as the engine camshaft<br>(one turn for two turns of the crankshaft)<br>-Causes an linear movement on the plungers | temas Automóveis |
| -Plungers<br>- Push the fuel in the direction of the injector                                                                                                | nóveis           |
| - Gear rack<br>-Causes an rotation movement on the plungers<br>that is function of the accelerator pedal                                                     |                  |
| - Pump elements<br>- Control the amount of fuel that goes to the<br>injector                                                                                 |                  |
| Ano lectivo 2009/2010                                                                                                                                        |                  |