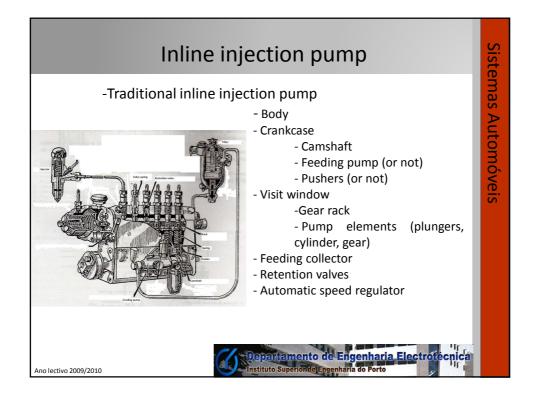

| Inline injection pump                                                                                                                                        | Siste            |
|--------------------------------------------------------------------------------------------------------------------------------------------------------------|------------------|
| - Camshaft<br>- It have the same rotation as the engine camshaft<br>(one turn for two turns of the crankshaft)<br>-Causes an linear movement on the plungers | temas Automóveis |
| -Plungers<br>- Push the fuel in the direction of the injector                                                                                                | nóveis           |
| - Gear rack<br>-Causes an rotation movement on the plungers<br>that is function of the accelerator pedal                                                     |                  |
| - Pump elements<br>- Control the amount of fuel that goes to the<br>injector                                                                                 |                  |
| Ano lectivo 2009/2010                                                                                                                                        |                  |