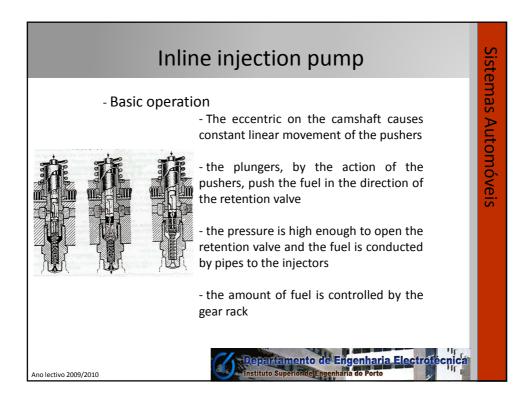

| Inline injection pump                                                                                                                                        | Siste            |
|--------------------------------------------------------------------------------------------------------------------------------------------------------------|------------------|
| - Camshaft<br>- It have the same rotation as the engine camshaft<br>(one turn for two turns of the crankshaft)<br>-Causes an linear movement on the plungers | temas Automóveis |
| -Plungers<br>- Push the fuel in the direction of the injector                                                                                                | nóveis           |
| - Gear rack<br>-Causes an rotation movement on the plungers<br>that is function of the accelerator pedal                                                     |                  |
| - Pump elements<br>- Control the amount of fuel that goes to the<br>injector                                                                                 |                  |
| Ano lectivo 2009/2010                                                                                                                                        |                  |