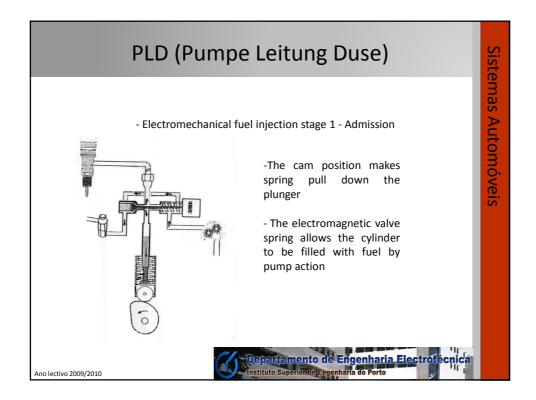

-Plungers<br>- Push the fuel in the direction of the injector                                                                                                | nóveis           |
| - Gear rack<br>-Causes an rotation movement on the plungers<br>that is function of the accelerator pedal                                                     |                  |
| - Pump elements<br>- Control the amount of fuel that goes to the<br>injector                                                                                 |                  |
| Ano lectivo 2009/2010                                                                                                                                        |                  |



























































































| COMMON RAIL                                                                                                                                                                                                      | Siste             |
|------------------------------------------------------------------------------------------------------------------------------------------------------------------------------------------------------------------|-------------------|
| - Components<br>- Tank<br>- Pipes<br>- Water separator filter<br>- Manual pump (to bleed off air),<br>- Water sensor - water may cause cavitation, a<br>frequent cause of structural damage<br>- Bleed off screw | stemas Automóveis |
| Ano lectivo 2009/2010