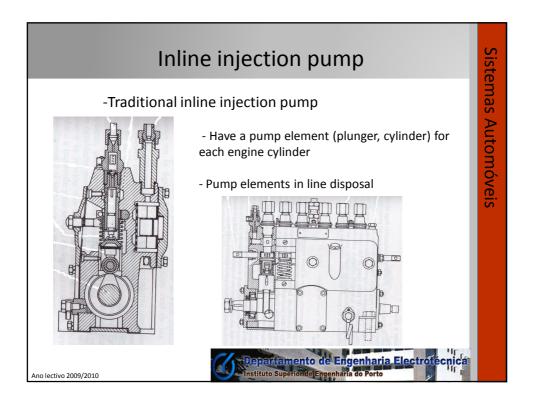

| Inline injection pump                                                                                                                                        | Siste            |
|--------------------------------------------------------------------------------------------------------------------------------------------------------------|------------------|
| - Camshaft<br>- It have the same rotation as the engine camshaft<br>(one turn for two turns of the crankshaft)<br>-Causes an linear movement on the plungers | temas Automóveis |
| -Plungers<br>- Push the fuel in the direction of the injector                                                                                                | nóveis           |
| - Gear rack<br>-Causes an rotation movement on the plungers<br>that is function of the accelerator pedal                                                     |                  |
| - Pump elements<br>- Control the amount of fuel that goes to the<br>injector                                                                                 |                  |
| Ano lectivo 2009/2010                                                                                                                                        |                  |