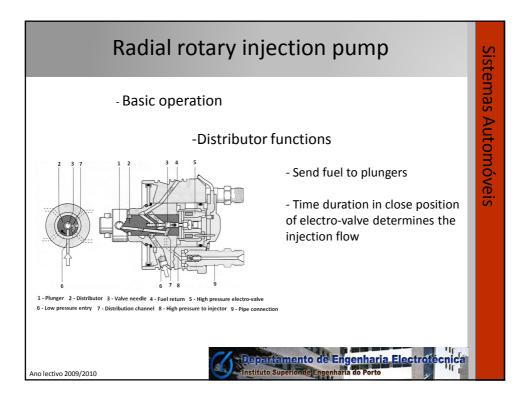

es an linear movement on the plungers | temas Automóveis |
| -Plungers<br>- Push the fuel in the direction of the injector                                                                                                | nóveis           |
| - Gear rack<br>-Causes an rotation movement on the plungers<br>that is function of the accelerator pedal                                                     |                  |
| - Pump elements<br>- Control the amount of fuel that goes to the<br>injector                                                                                 |                  |
| Ano lectivo 2009/2010                                                                                                                                        |                  |



























































































| COMMON RAIL                                                                                                                                                                                                      | Siste             |
|------------------------------------------------------------------------------------------------------------------------------------------------------------------------------------------------------------------|-------------------|
| - Components<br>- Tank<br>- Pipes<br>- Water separator filter<br>- Manual pump (to bleed off air),<br>- Water sensor - water may cause cavitation, a<br>frequent cause of structural damage<br>- Bleed off screw | stemas Automóveis |
| Ano lectivo 2009/2010