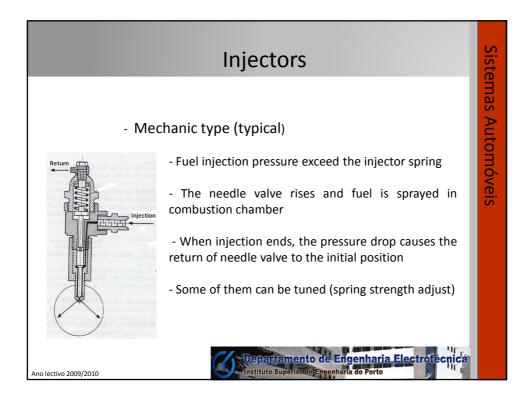

| Inline injection pump                                                                                                                                        | Siste            |
|--------------------------------------------------------------------------------------------------------------------------------------------------------------|------------------|
| - Camshaft<br>- It have the same rotation as the engine camshaft<br>(one turn for two turns of the crankshaft)<br>-Causes an linear movement on the plungers | temas Automóveis |
| -Plungers<br>- Push the fuel in the direction of the injector                                                                                                | nóveis           |
| - Gear rack<br>-Causes an rotation movement on the plungers<br>tha