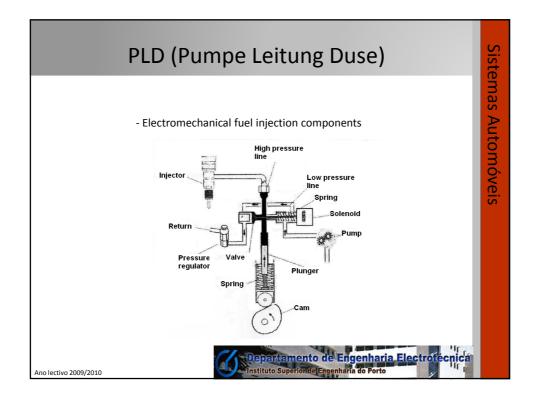

| -Plungers<br>- Push the fuel in the direction of the injector                                                                                                | nóveis           |
| - Gear rack<br>-Causes an rotation movement on the plungers<br>that is function of the accelerator pedal                                                     |                  |
| - Pump elements<br>- Control the amount of fuel that goes to the<br>injector                                                                                 |                  |
| Ano lectivo 2009/2010                                                                                                                                        |                  |



























































































| COMMON RAIL                                                                                                                                                                                                      | Siste             |
|------------------------------------------------------------------------------------------------------------------------------------------------------------------------------------------------------------------|-------------------|
| - Components<br>- Tank<br>- Pipes<br>- Water separator filter<br>- Manual pump (to bleed off air),<br>- Water sensor - water may cause cavitation, a<br>frequent cause of structural damage<br>- Bleed off screw | stemas Automóveis |
| Ano lectivo 2009/2010