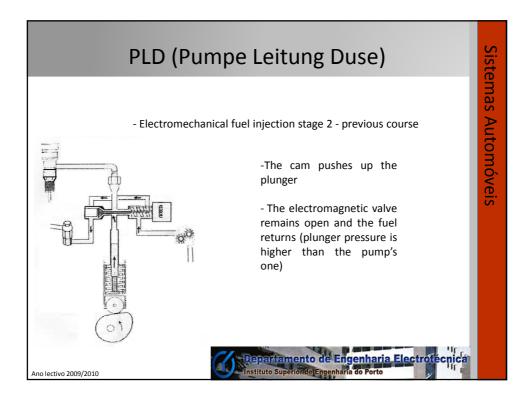

Plungers<br>- Push the fuel in the direction of the injector                                                                                                | nóveis           |
| - Gear rack<br>-Causes an rotation movement on the plungers<br>that is function of the accelerator pedal                                                     |                  |
| - Pump elements<br>- Control the amount of fuel that goes to the<br>injector                                                                                 |                  |
| Ano lectivo 2009/2010                                                                                                                                        |                  |



























































































| COMMON RAIL                                                                                                                                                                                                      | Siste             |
|------------------------------------------------------------------------------------------------------------------------------------------------------------------------------------------------------------------|-------------------|
| - Components<br>- Tank<br>- Pipes<br>- Water separator filter<br>- Manual pump (to bleed off air),<br>- Water sensor - water may cause cavitation, a<br>frequent cause of structural damage<br>- Bleed off screw | stemas Automóveis |
| Ano lectivo 2009/2010