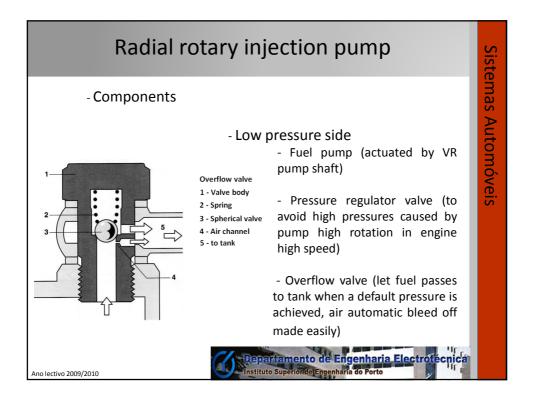

>-Causes an linear movement on the plungers | temas Automóveis |
| -Plungers<br>- Push the fuel in the direction of the injector                                                                                                | nóveis           |
| - Gear rack<br>-Causes an rotation movement on the plungers<br>that is function of the accelerator pedal                                                     |                  |
| - Pump elements<br>- Control the amount of fuel that goes to the<br>injector                                                                                 |                  |
| Ano lectivo 2009/2010                                                                                                                                        |                  |



























































































| COMMON RAIL                                                                                                                                                                                                      | Siste             |
|------------------------------------------------------------------------------------------------------------------------------------------------------------------------------------------------------------------|-------------------|
| - Components<br>- Tank<br>- Pipes<br>- Water separator filter<br>- Manual pump (to bleed off air),<br>- Water sensor - water may cause cavitation, a<br>frequent cause of structural damage<br>- Bleed off screw | stemas Automóveis |
| Ano lectivo 2009/2010