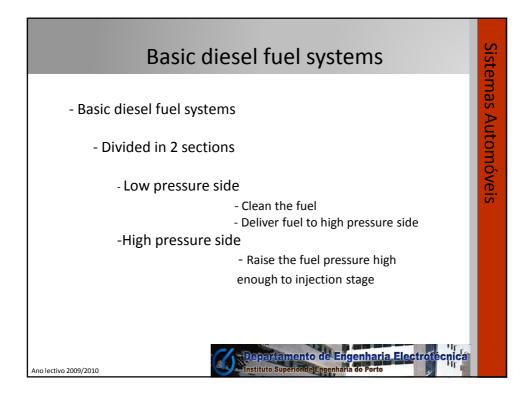

| Inline injection pump                                                                                                                                        | Siste            |
|--------------------------------------------------------------------------------------------------------------------------------------------------------------|------------------|
| - Camshaft<br>- It have the same rotation as the engine camshaft<br>(one turn for two turns of the crankshaft)<br>-Causes an linear movement on the plungers | temas Automóveis |
| -Plungers<br>- Push the fuel in the direction of the injector                                                                                                | nóveis           |
| - Gear rack<br>-Causes an rotation movement